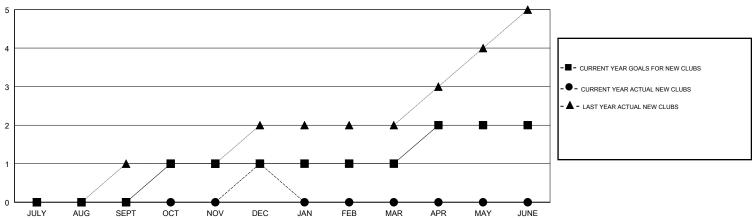

## STEVE ANTON **LOCATION ILLINOIS GMT CA** Clubs Members RESULTS FOR 2017-2018 RESULTS FOR 2017-2018 NEW CLUB GOAL NEW CLUBS DROPPED CLUBS MEMBER GROWTH NET MEMBER GROWTH DROPPED QUARTER QUARTER GOAL ACTUAL MEMBERS ACTUAL (including transfers) 0 0 20 55 79 JULY/AUG/SEPT JULY/AUG/SEPT 40 67 53 OCT/NOV/DEC OCT/NOV/DEC 0 0 0 20 0 0 JAN/FEB/MAR JAN/FEB/MAR 0 0 0 35 0 APR/MAY/JUNE APR/MAY/JUNE

## GOALS AND ACTUAL NEW CLUBS CUMULATIVE

| - <b>■</b> - MEME | BER GROWTH N | ET GOAL     |     |  |
|-------------------|--------------|-------------|-----|--|
| - ● - MEM         | BER GROWTH A | ACTUAL      |     |  |
| - A - LAS         | T YEAR MEMBE | RSHIP ACTUA | NL. |  |
|                   |              |             |     |  |
|                   |              |             |     |  |
|                   |              |             |     |  |