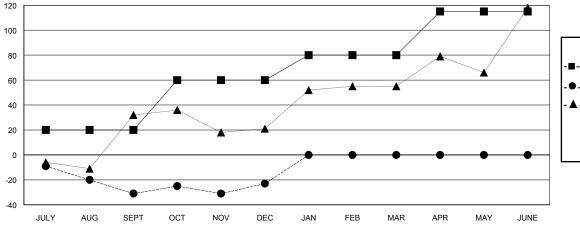

## STEVE ANTON **LOCATION ILLINOIS GMT CA** Clubs Members RESULTS FOR 2017-2018 RESULTS FOR 2017-2018 NEW CLUB GOAL NEW CLUBS DROPPED CLUBS MEMBER GROWTH NET MEMBER GROWTH DROPPED QUARTER QUARTER GOAL ACTUAL MEMBERS ACTUAL (including transfers) 0 0 20 55 79 JULY/AUG/SEPT JULY/AUG/SEPT 40 67 53 OCT/NOV/DEC OCT/NOV/DEC 0 0 0 20 0 0 JAN/FEB/MAR JAN/FEB/MAR 0 0 0 35 0 APR/MAY/JUNE APR/MAY/JUNE

## GOALS AND ACTUAL NEW CLUBS CUMULATIVE

| - <b>■</b> - MEME | BER GROWTH N | ET GOAL     |     |  |
|-------------------|--------------|-------------|-----|--|
| - ● - MEM         | BER GROWTH A | ACTUAL      |     |  |
| - A - LAS         | T YEAR MEMBE | RSHIP ACTUA | NL. |  |
|                   |              |             |     |  |
|                   |              |             |     |  |
|                   |              |             |     |  |